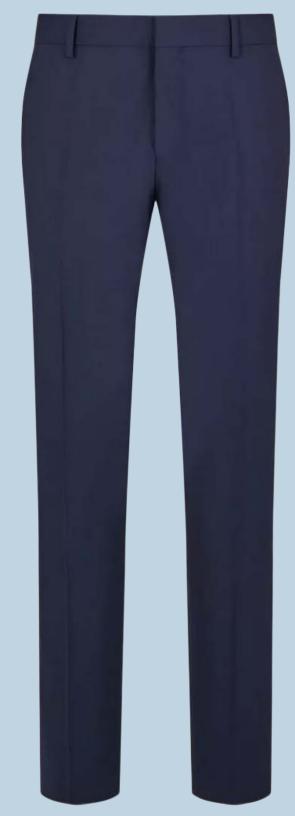

### ATTIRE

Plain navy blue suit

- Navy blue pants/skirt (min knee length)
- Navy blue jacket, Navy blue cardigan or V-neck sweater (No patterns)
  Plain white shirt/blouse (collar or no collar)
  Ismaili Volunteers Scarf
  Ismaili Volunteers Badge

### ATTIRE

Plain navy blue suit

- Navy blue pants (No patterns)
- Navy blue jacket, Navy blue cardigan or V-neck sweater (No patterns)

Plain white button-down shirt Ismaili Volunteers Tie Ismaili Volunteers Badge

### ATTIRE

Plain navy blue

- Navy blue pants
- Navy blue jacket (Optional)

Plain white shirt Ismaili Volunteers Badge