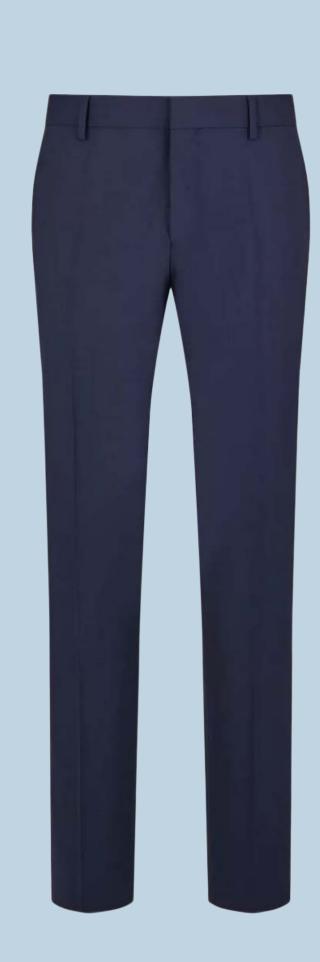

### Adult Uniform Western Formal

### ATTIRE

Plain navy blue suit

- Navy blue pants (No patterns)
- Navy blue jacket, Navy blue cardigan or V-neck sweater (No patterns)

Plain white button-down shirt Ismaili Volunteers Tie Ismaili Volunteers Badge

### **NEW ITEMS TO PURCHASE**

Ismaili Volunteers Ties Ismaili Volunteers Badges