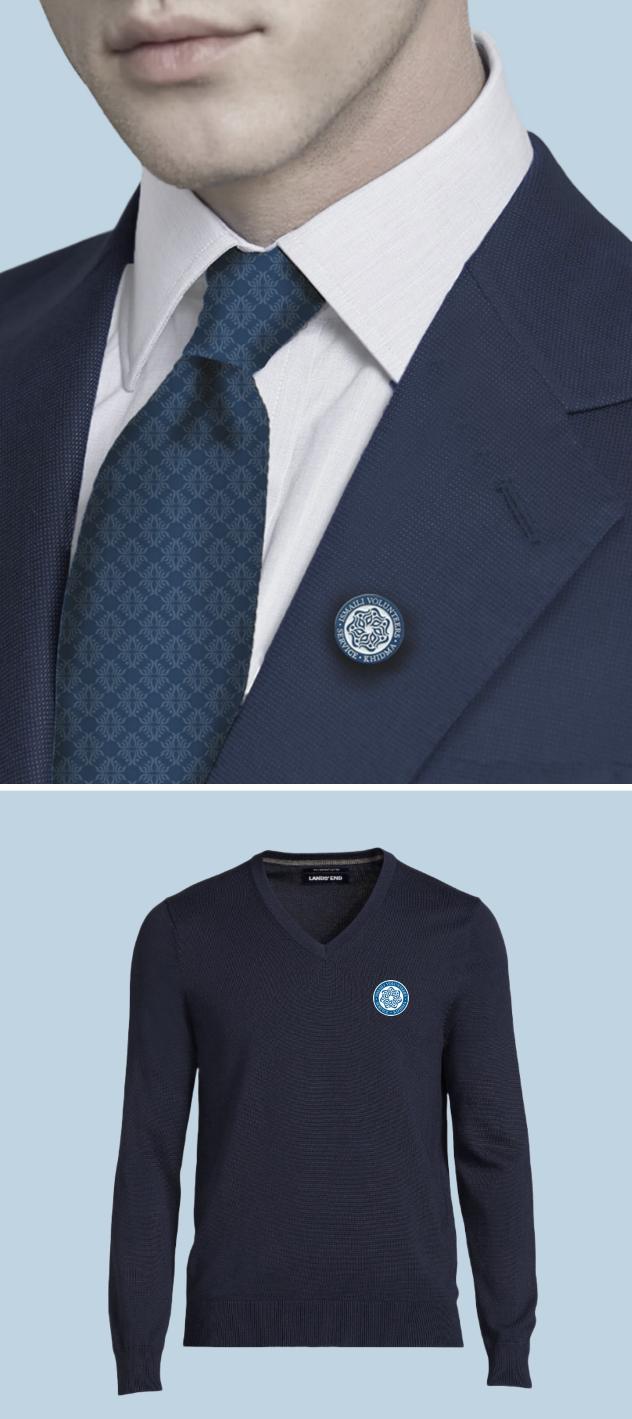

### Adult Uniform Western Formal

### ATTIRE

Plain navy blue suit

- Navy blue pants (No patterns)
- Navy blue jacket, Navy blue cardigan or V-neck sweater (No patterns)

Plain white button-down shirt Ismaili Volunteers Tie Ismaili Volunteers Badge

### **NEW ITEMS TO PURCHASE**

Ismaili Volunteers Ties Ismaili Volunteers Badges