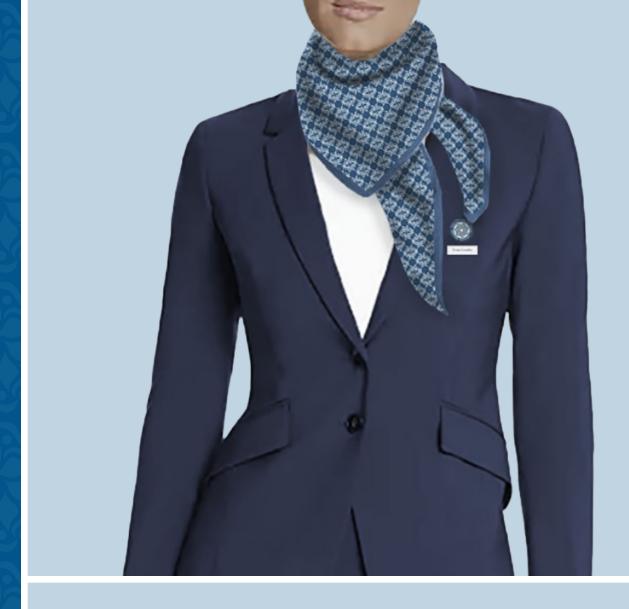

### Adult Uniform Western Formal

### ATTIRE

Plain navy blue suit

- Navy blue pants/skirt (min knee length)
- Navy blue jacket, Navy blue cardigan or V-neck sweater (No patterns)
  Plain white shirt/blouse (collar or no collar)
  Ismaili Volunteers Scarf
  Ismaili Volunteers Badge

### **NEW ITEMS TO PURCHASE**

Ismaili Volunteers Scarf Ismaili Volunteers Badge