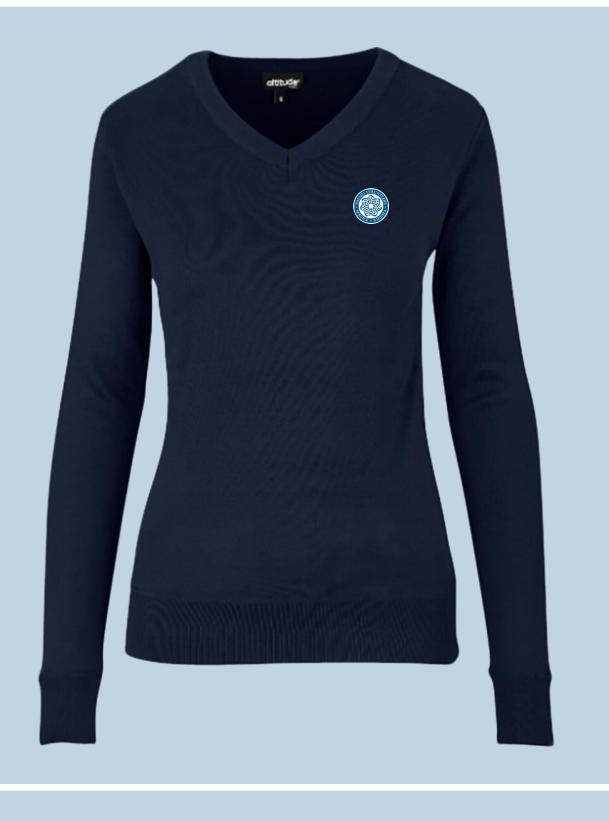

### ATTIRE

Plain navy blue suit

- Navy blue pants/skirt (min knee length)
- Navy blue jacket, Navy blue cardigan or V-neck sweater (No patterns)
  Plain white shirt/blouse (collar or no collar)
  Ismaili Volunteers Scarf
  Ismaili Volunteers Badge

### ATTIRE

Plain navy blue suit

- Navy blue pants (No patterns)
- Navy blue jacket, Navy blue cardigan or V-neck sweater (No patterns)

Plain white button-down shirt Ismaili Volunteers Tie Ismaili Volunteers Badge