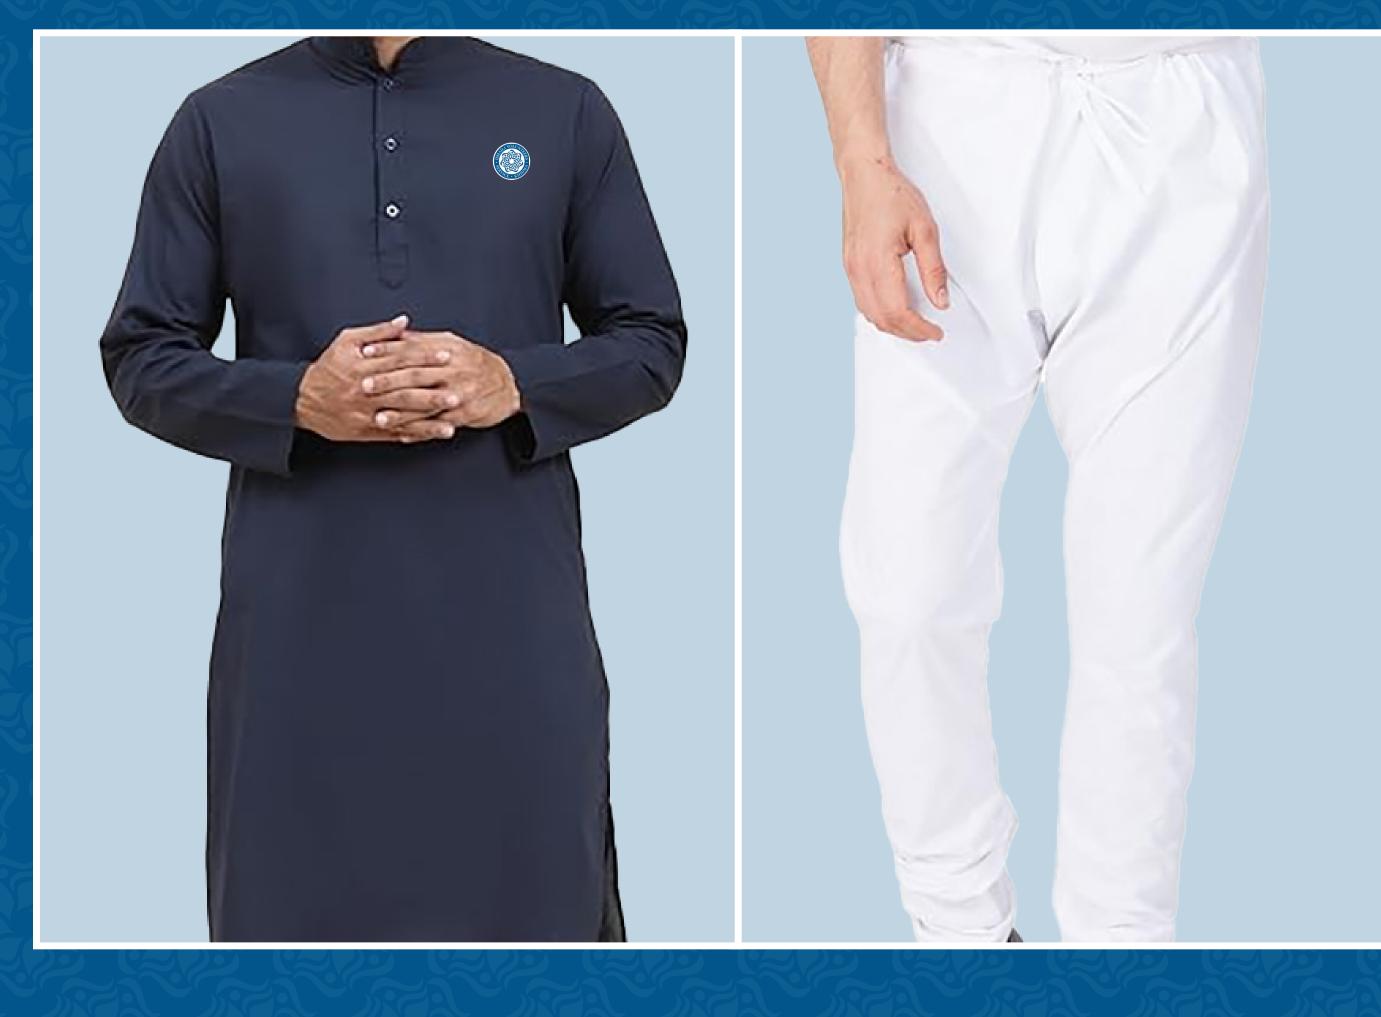

### Adult Uniform Eastern Formal

#### ATTIRE

Plain navy kurta top Plain white shalwar pant Ismail Volunteers Dupatta

### **NEW ITEMS TO PURCHASE**

Ismaili Volunteers Dupatta Ismaili Volunteers Badge Plain navy kurta top (self-procure) White shalwar pants (self-procure)

#### ATTIRE

Plain navy blue Kurta top (no patterns) Plain white shalwar pant Ismaili Volunteers Badge

### **NEW ITEMS TO PURCHASE**

Ismaili Volunteers Badges Plain navy blue Kurta top (self-procure) Plain white shalwar pant (self-procure)