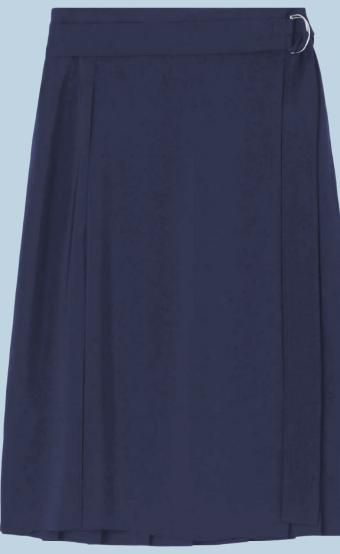

### Adult Uniform Western Formal

### ATTIRE

Plain navy blue suit

- Navy blue pants/skirt (min knee length)
- Navy blue jacket, Navy blue cardigan or V-neck sweater (No patterns)
  Plain white shirt/blouse (collar or no collar)
  Ismaili Volunteers Scarf
  Ismaili Volunteers Badge

### **NEW ITEMS TO PURCHASE**

Ismaili Volunteers Scarf Ismaili Volunteers Badge