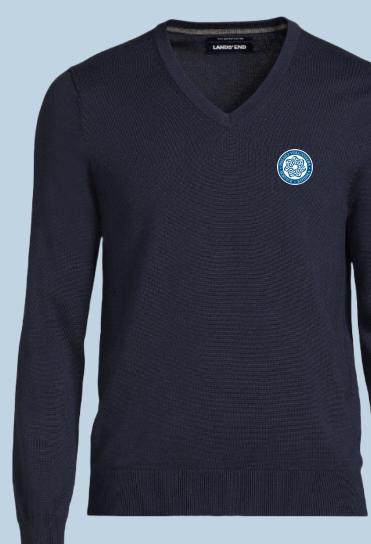

### Adult Uniform Western Formal

### ATTIRE

Plain navy blue suit

- Navy blue pants (No patterns)
- Navy blue jacket, Navy blue cardigan or V-neck sweater (No patterns)

Plain white button-down shirt Ismaili Volunteers Tie Ismaili Volunteers Badge

### **NEW ITEMS TO PURCHASE**

Ismaili Volunteers Ties Ismaili Volunteers Badges