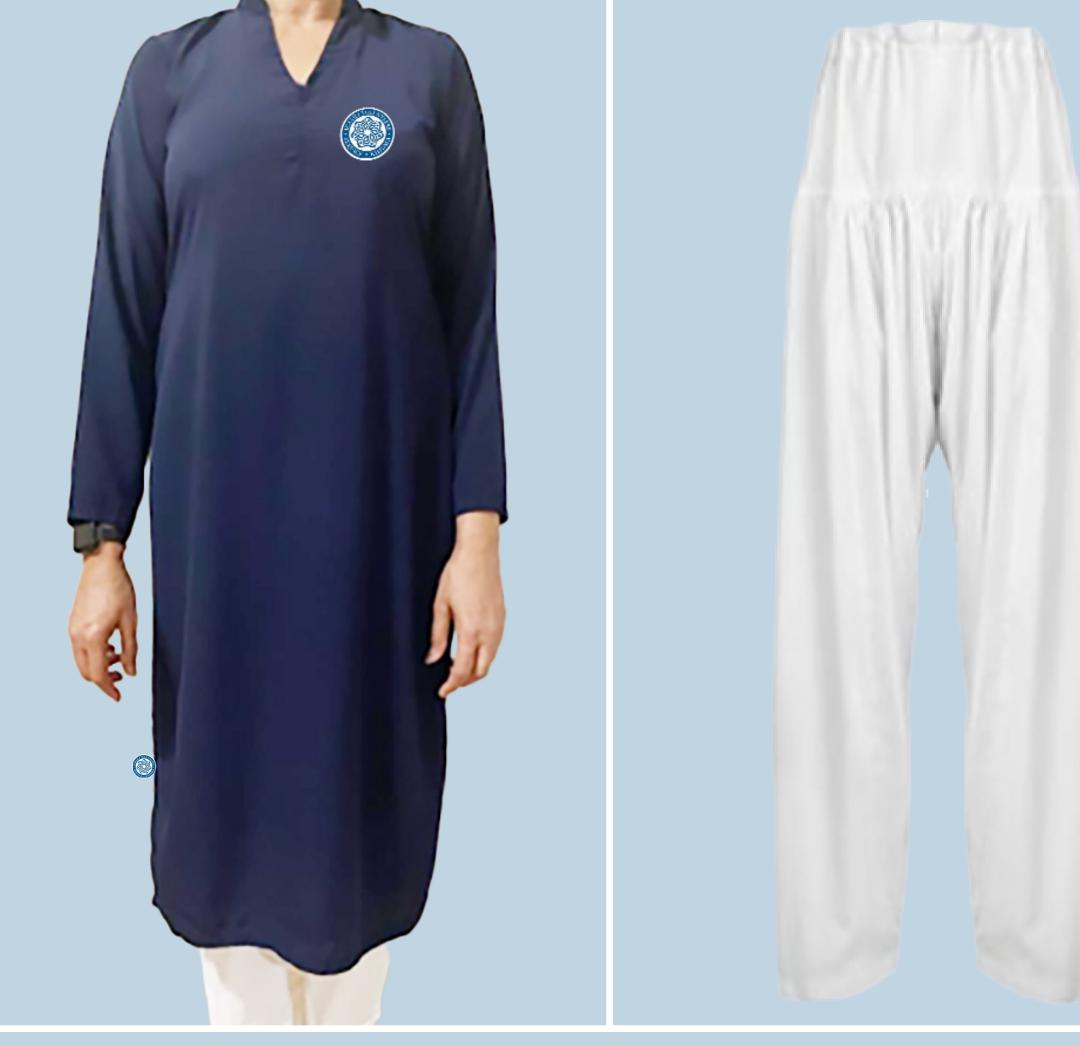

### Adult Uniform Eastern Formal

#### ATTIRE

Plain navy kurta top Plain white shalwar pant Ismail Volunteers Dupatta

### **NEW ITEMS TO PURCHASE**

Ismaili Volunteers Dupatta Ismaili Volunteers Badge Plain navy kurta top (self-procure) White shalwar pants (self-procure)