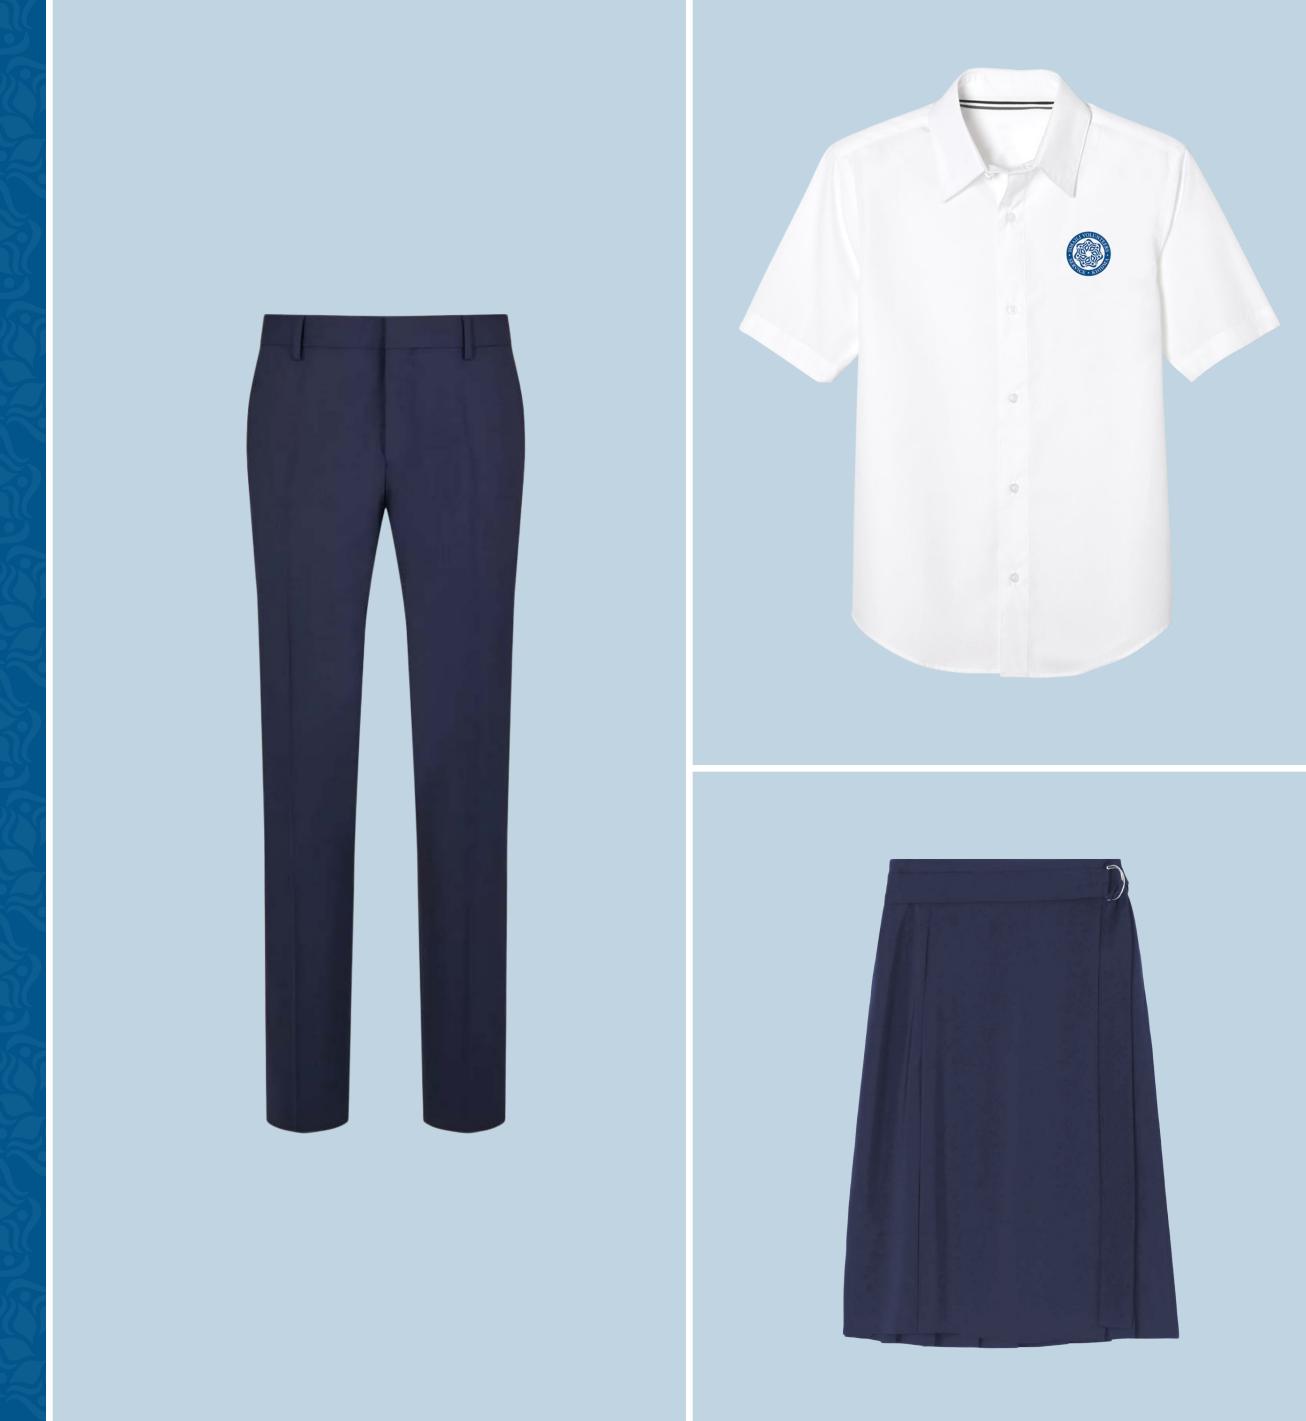

### Junior Uniform Formal

### ATTIRE

Plain navy blue

- Navy blue pants
- Navy blue jacket (Optional)

Plain white shirt Ismaili Volunteers Badge

### **NEW ITEMS TO PURCHASE**

Ismaili Volunteers Badge

Note: youth volunteer uniforms include option without a jacket with badges worn directly on the white shirt

iicanada.org/voluntee